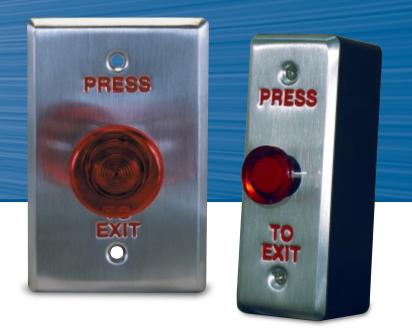

## **Exit Devices**

complete line of PCSC Exit Devices are available for your specific needs. Among PCSC's most popular is the illuminated "Press to Exit" button. This heavy duty button is available in two sizes and features a stainless steel backing plate, large red lighted button and "Press to Exit" lettering.

Designed for high traffic areas, heavy duty use and high visual recognition. Ease of operation make these buttons ideal in emergency situations, allowing you to exit quickly with only a light push for activation.

For easy mounting and installation these exit release buttons are available in mullion mount and single gang box configurations. These buttons work with all access control systems and can be configured for initially open or initially closed operations.

#### **Features**

- Easy to operate, requires only a light push for activation
- > Can be mounted anywhere for convenient operation
- > Available in mullion mount and single gang box configurations
- Large lighted red button for easy visual recognition, even in emergency conditions
- Works with all access control systems
- Heavy duty design made specifically for high traffic areas
- Can be configured for initially open or initially closed