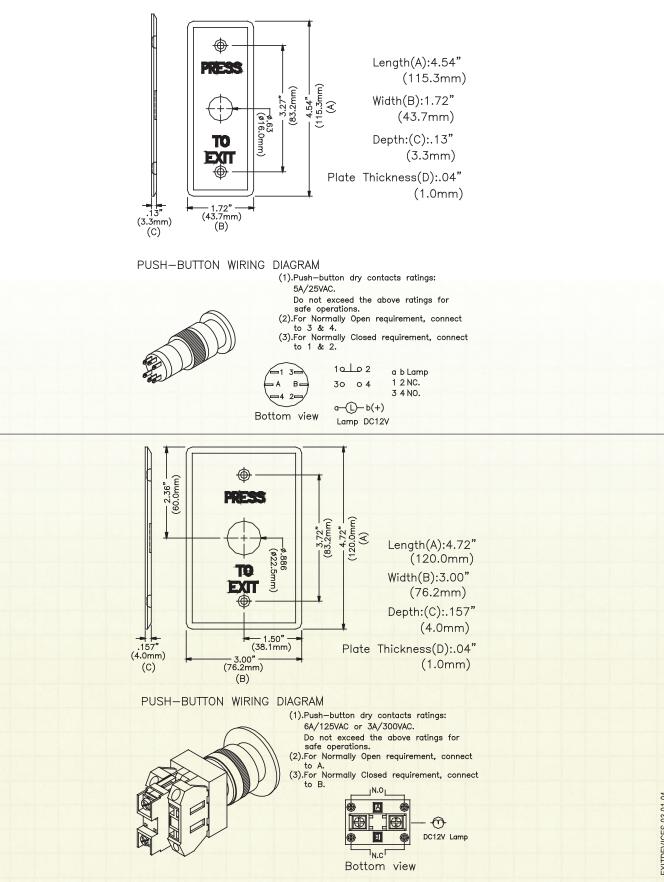

### **Drawings & Dimensions**

EXITDEVICES-03-01-04

### **Specifications**

12 / 24 VDC

Small Push Button Dry Contact Ratings: 5A / 25 VAC

Large Push Button Dry Contact Ratings:

6A / 125 VAC or 3A / 300 VAC

Timer Body: Lexan Plastic Molded

Time Range: 2 seconds to 0 seconds +/- 15%

Timer Life: 1,000,000 Operations

Repeat Accuracy: +/- 10%

Switch Rating: 10 amp (Resistive) 240 VAC

Terminals: Solder Type

Temperature Range: +15 to 120 degrees Farenhight (-9 to +49 degrees Centigrade)

Terminals: Solder Type